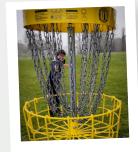

# DISC GOLF (Group of 24 max)

Your group will love trying their hand at this exciting, fast-paced sport in the great outdoors! A flying disc sport, players will take it in turns to throw a frisbee disc at a target as they make their way across a 9-holed disc course! The perfect introduction to both frisbee and golf, Disc Golf is the ideal way to incite a little healthy competition amongst groups! Disc Golf is also a daytime activity.