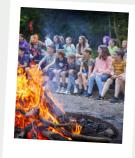

### **CAMPFIRE**

The ultimate way to enjoy the great outdoors as a group! Enjoy a campfire tailored to your requirements. Get handson constructing your campfire during the day, and it will be lit ready for you to enjoy in the evening. If your group loves to sing or simply relax with some games around the campfire.

\*if you wish to request a solo campfire please do so through the reservations team.